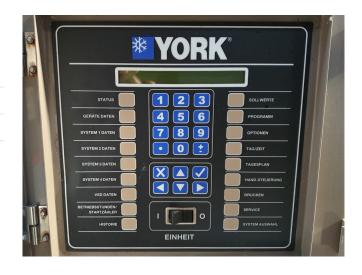

#### **Used York Control panel**

Used York control panel. Display and Keypad: 80 character liquid crystal display that is both viewable in direct sunlight and has LED backlighting for nighttime viewing. Display provides unit setpoints, status, electrical data, temperature data, pressures, safety lockouts and diagnostics without the use of a coded display. Descriptions of the buttons is in German. Sealed keypad is include with an unit On/Off switch.